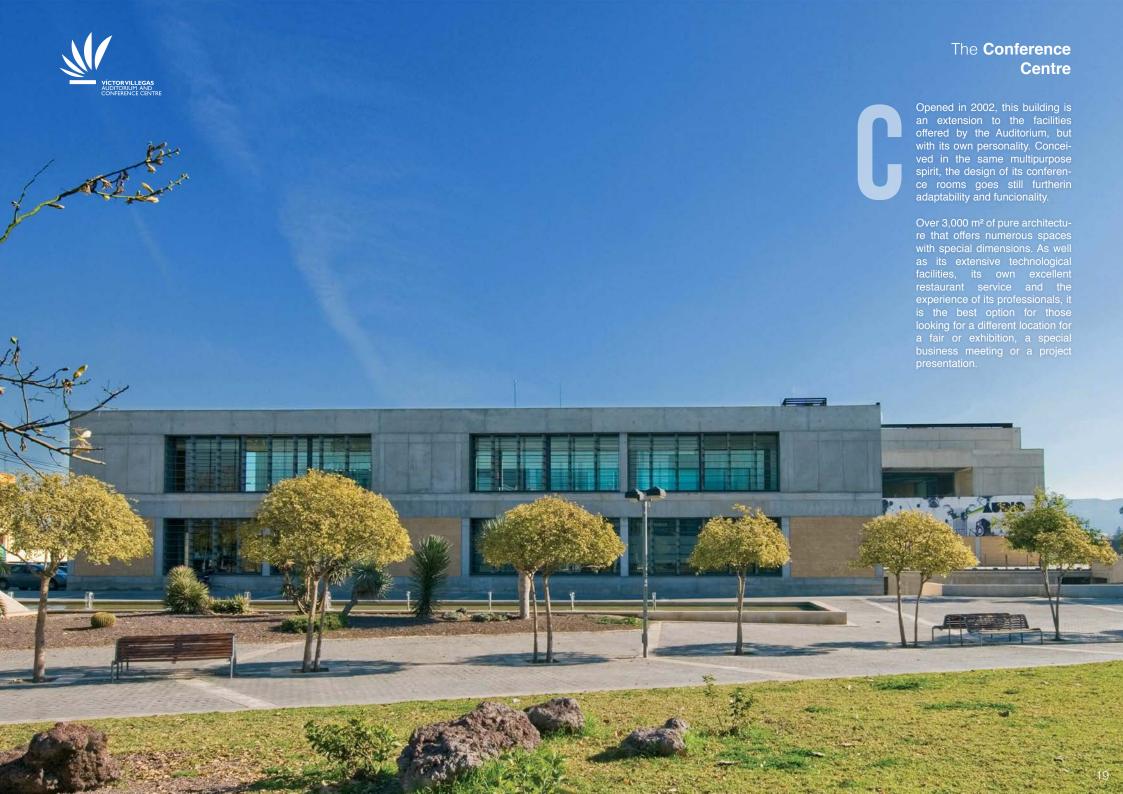

## The Conference Centre

Restaurant Areas

**Exhibition Areas** 

|    | Room           | Floor | Type       | m2    | Capacity | Layout  |
|----|----------------|-------|------------|-------|----------|---------|
| 22 | Multipurpose 1 | C 0   | Exhibition | 1.200 | = -      | -       |
| 27 | Multipurpose 2 | C+1   | Exhibition | 500   | -        | -       |
| 23 | Room 10        | C-1   | Meeting    | 200   | 180      | Theater |
| 24 | Room 11        | C-1   | Meeting    | 65    | 50       | Theater |
| 23 | Room 10+11     | C-1   | Meeting    | 265   | 220      | Theater |
| 24 | Room 12        | C-1   | Meeting    | 65    | 50       | Theater |
| 24 | Room 13        | C-1   | Meeting    | 65    | 25       | Office  |
| 25 | Room 14        | C+1   | Meeting    | 125   | 100      | Theater |
| 26 | Room 15        | C+1   | Meeting    | 160   | 150      | Theater |