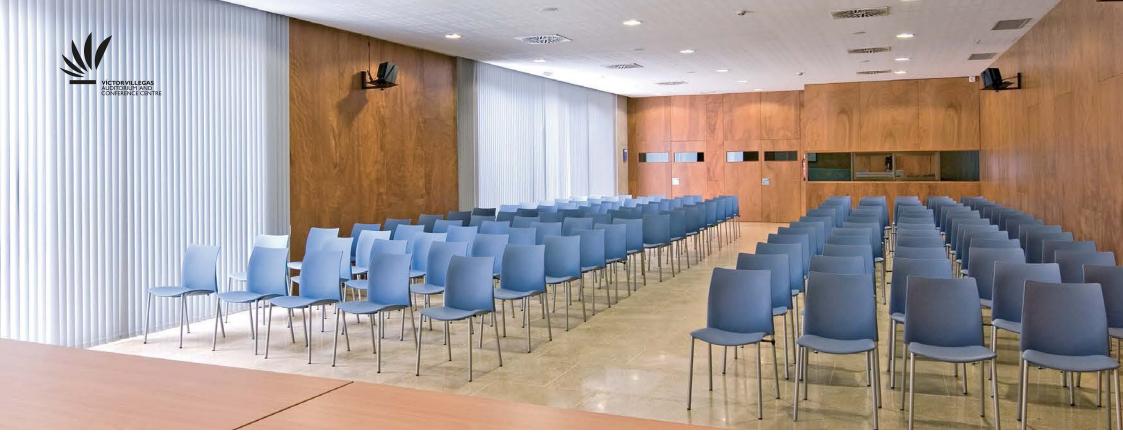

m<sup>2</sup>: 1.200

Meeting Room 10

The Conference Centre offers a variety of meeting rooms with different seating capacities, perfectly equipped for all types of training activity or meeting and with bright and welcoming interior architecture.

Theater capacity: 180 m²: 200

M.Rooms 10+11 theater capacity: 220

Meeting Rooms 11/12/13

Meeting Room 13 Usual office configuration.

Theater capacity: 50 m<sup>2</sup>: 65

Meeting Room 14

Theater capacity: 100 m²: 125