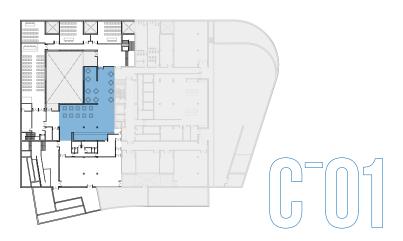

## The Conference Centre

Restaurant Areas

**Exhibition Areas** 

|    | Room           | Floor | Type       | m2    | Capacity | Layout  |
|----|----------------|-------|------------|-------|----------|---------|
| 22 | Multipurpose 1 | C 0   | Exhibition | 1.200 | = -      | -       |
| 27 | Multipurpose 2 | C+1   | Exhibition | 500   | -        | -       |
| 23 | Room 10        | C-1   | Meeting    | 200   | 180      | Theater |
| 24 | Room 11        | C-1   | Meeting    | 65    | 50       | Theater |
| 23 | Room 10+11     | C-1   | Meeting    | 265   | 220      | Theater |
| 24 | Room 12        | C-1   | Meeting    | 65    | 50       | Theater |
| 24 | Room 13        | C-1   | Meeting    | 65    | 25       | Office  |
| 25 | Room 14        | C+1   | Meeting    | 125   | 100      | Theater |
| 26 | Room 15        | C+1   | Meeting    | 160   | 150      | Theater |

m<sup>2</sup>: 1.200

Meeting Room 10

The Conference Centre offers a variety of meeting rooms with different seating capacities, perfectly equipped for all types of training activity or meeting and with bright and welcoming interior architecture.

Theater capacity: 180 m²: 200

M.Rooms 10+11 theater capacity: 220

Meeting Rooms 11/12/13

Meeting Room 13 Usual office configuration.

Theater capacity: 50 m<sup>2</sup>: 65

Meeting Room 14

Theater capacity: 100 m²: 125