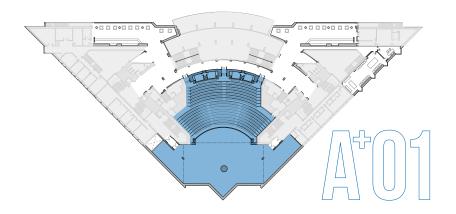

#### The Auditorium

#### Narciso Yepes Conference Room

Balanced architecture, large capacity, incredible acoustics, scenic infrastructure, this room is ideal for those who need to bring together a large number of guests around a stage, with all the audiovisual technology to complement it perfectly.

Capacity: 1.760

Miguel Ángel Clares Conference Room

Boasting practically the same features as the Narciso Yepes Conference Room its size gives it a more intimate, cosier atmosphere, so making it ideal for events with smaller audiences.