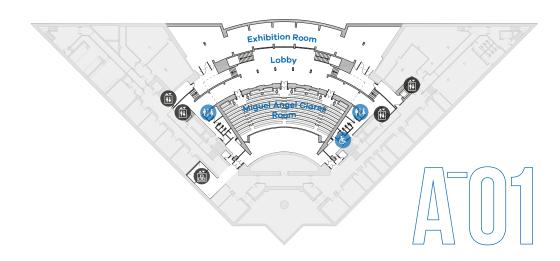

#### Restaurant Areas

Exhibition Areas

| Pg. | Room                | Floor | Type           | m2  | Capacity | Layout         |
|-----|---------------------|-------|----------------|-----|----------|----------------|
| 07  | Narciso Yepes       | A+1   | Auditorium     | -   | 1.760    | Theater        |
| 08  | Miguel Ángel Clares | A-1   | Auditorium     | -   | 457      | Theater        |
| 09  | Room 1              | A 0   | Meeting        | 70  | 50       | Theater        |
| 10  | Room 2              | A 0   | Meeting        | 110 | 100      | Theater        |
| 10  | Room 1+2            | A 0   | Meeting        | 180 | 150      | Theater        |
| 11  | Room 3              | A 0   | Meeting        | 110 | 100      | Theater        |
| 12  | Room 4              | A 0   | Meeting        | 70  | 25       | Open U         |
| 13  | Room 5              | A 0   | Technical room | 40  | 15       | Technical room |
| 14  | Room 6              | A 0   | Meeting        | 25  | 8        | Office         |
| 14  | Room 7              | A 0   | Meeting        | 25  | 10       | Oval table     |
| 14  | Room 8              | A 0   | Meeting        | 25  | 20       | Theater        |
| 15  | Exhibition Room     | A-1   | Exhibition     | 500 | -        | -              |
| 16  | Authority Room      | A+1   | Meeting        | 92  | 14       | -              |

Exhibition Room

Exhibitions, commercial presentations, receptions, social and cultural activities, cocktail parties or different types of banquet, these large attractive spaces play host to the most original activities, in addition to complementing any other activities in the many function rooms.

m<sup>2</sup>: 500

Authority Room

Theater capacity: 14 m²: 92

Cafeterias

The Auditorium

Amphitheater and Terrace

Main Lobby

m²: 450