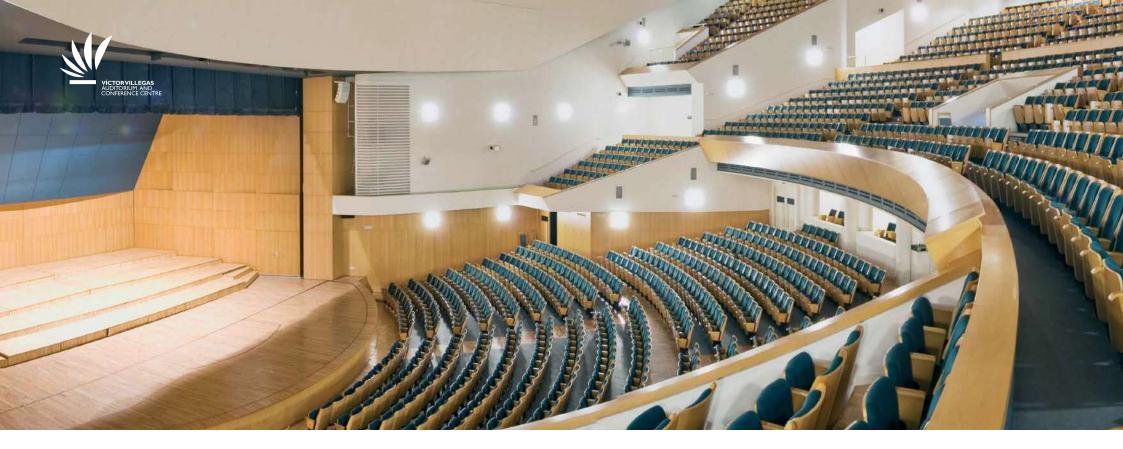

#### The Auditorium

#### Narciso Yepes Conference Room

Balanced architecture, large capacity, incredible acoustics, scenic infrastructure, this room is ideal for those who need to bring together a large number of guests around a stage, with all the audiovisual technology to complement it perfectly.

Capacity: 1.760

Miguel Ángel Clares Conference Room

Boasting practically the same features as the Narciso Yepes Conference Room its size gives it a more intimate, cosier atmosphere, so making it ideal for events with smaller audiences.