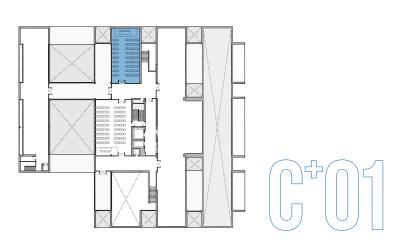

## The Conference Centre

Restaurant Areas

**Exhibition Areas** 

|    | Room           | Floor | Type       | m2    | Capacity | Layout  |
|----|----------------|-------|------------|-------|----------|---------|
| 22 | Multipurpose 1 | C 0   | Exhibition | 1.200 | = -      | -       |
| 27 | Multipurpose 2 | C+1   | Exhibition | 500   | -        | -       |
| 23 | Room 10        | C-1   | Meeting    | 200   | 180      | Theater |
| 24 | Room 11        | C-1   | Meeting    | 65    | 50       | Theater |
| 23 | Room 10+11     | C-1   | Meeting    | 265   | 220      | Theater |
| 24 | Room 12        | C-1   | Meeting    | 65    | 50       | Theater |
| 24 | Room 13        | C-1   | Meeting    | 65    | 25       | Office  |
| 25 | Room 14        | C+1   | Meeting    | 125   | 100      | Theater |
| 26 | Room 15        | C+1   | Meeting    | 160   | 150      | Theater |