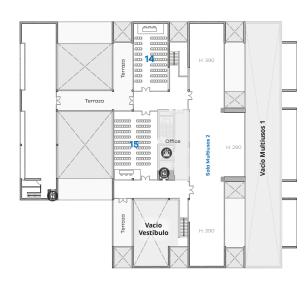

Multipurpose Room 1

Exhibitions, commercial presentations, receptions, social and cultural activities, cocktail parties or different types of banquet, these large attractive spaces play host to the most original activities, in addition to complementing any other activities in the many function rooms.

m<sup>2</sup>: 1.200

Meeting Room 10

The Conference Centre offers a variety of meeting rooms with different seating capacities, perfectly equipped for all types of training activity or meeting and with bright and welcoming interior architecture.

Theater capacity: 180 m²: 200

M.Rooms 10+11 theater capacity: 220

Meeting Rooms 11/12/13

Meeting Room 13 Usual office configuration.

Theater capacity: 50 m<sup>2</sup>: 65

Meeting Room 14

Theater capacity: 100 m²: 125

Meeting Room 15

Theater capacity: 150 m²: 160

Multipurpose Room 2

m²: 500

Cafeteria

Avda. Primero de Mayo 30006 Murcia

T. 968 341 060

congresos@auditoriomurcia.org www.auditoriomurcia.org