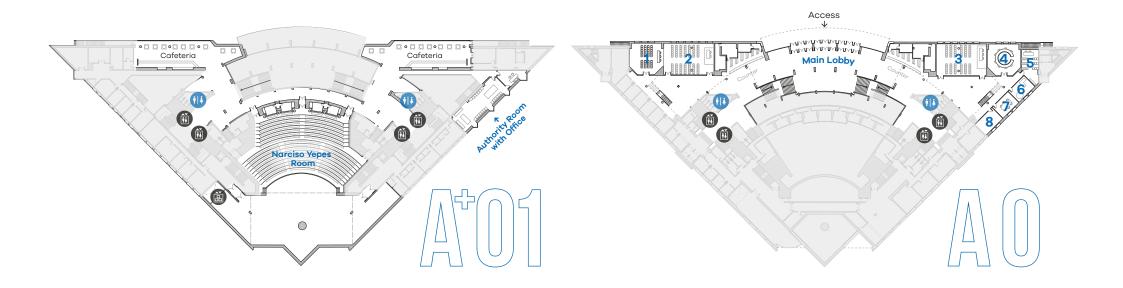

#### Restaurant Areas

Exhibition Areas

| Pg. | Room                | Floor | Type           | m2  | Capacity | Layout         |
|-----|---------------------|-------|----------------|-----|----------|----------------|
| 07  | Narciso Yepes       | A+1   | Auditorium     | -   | 1.760    | Theater        |
| 08  | Miguel Ángel Clares | A-1   | Auditorium     | -   | 457      | Theater        |
| 09  | Room 1              | A 0   | Meeting        | 70  | 50       | Theater        |
| 10  | Room 2              | A 0   | Meeting        | 110 | 100      | Theater        |
| 10  | Room 1+2            | A 0   | Meeting        | 180 | 150      | Theater        |
| 11  | Room 3              | A 0   | Meeting        | 110 | 100      | Theater        |
| 12  | Room 4              | A 0   | Meeting        | 70  | 25       | Open U         |
| 13  | Room 5              | A 0   | Technical room | 40  | 15       | Technical room |
| 14  | Room 6              | A 0   | Meeting        | 25  | 8        | Office         |
| 14  | Room 7              | A 0   | Meeting        | 25  | 10       | Oval table     |
| 14  | Room 8              | A 0   | Meeting        | 25  | 20       | Theater        |
| 15  | Exhibition Room     | A-1   | Exhibition     | 500 | -        | -              |
| 16  | Authority Room      | A+1   | Meeting        | 92  | 14       | -              |

#### Narciso Yepes Conference Room

Balanced architecture, large capacity, incredible acoustics, scenic infrastructure, this room is ideal for those who need to bring together a large number of guests around a stage, with all the audiovisual technology to complement it perfectly.

Capacity: 1.760

Miguel Ángel Clares Conference Room

Boasting practically the same features as the Narciso Yepes Conference Room its size gives it a more intimate, cosier atmosphere, so making it ideal for events with smaller audiences.

Theater capacity: 50 m²: 70

Meeting Room 2

Theater capacity: 100 m²: 110 School capacity: 50 M. Rooms 1+2 Theater capacity: 150

Meeting Room 3

Theater capacity: 100 School capacity: 50 m²: 110

Meeting Room 4

Theater capacity: 50 Oval table capacity: 25 m²: 70

Meeting Room 5

Theater capacity: 15 m²: 40

... . .•

Meeting Rooms 6/7/8

Meeting Room 6 capacity: 8 m²: 25

Meeting Room 7 capacity: 10 m²: 25

Meeting Room 8 theater capacity: 20 m<sup>2</sup>: 25

m<sup>2</sup>: 500

Authority Room

Theater capacity: 14 m²: 92

Cafeterias

The Auditorium

Amphitheater and Terrace

Main Lobby

m²: 450