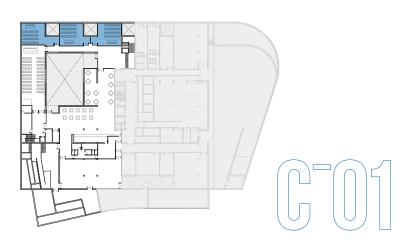

## The Conference Centre

Restaurant Areas

**Exhibition Areas** 

|    | Room           | Floor | Type       | m2    | Capacity | Layout  |
|----|----------------|-------|------------|-------|----------|---------|
| 22 | Multipurpose 1 | C 0   | Exhibition | 1.200 | = -      | -       |
| 27 | Multipurpose 2 | C+1   | Exhibition | 500   | -        | -       |
| 23 | Room 10        | C-1   | Meeting    | 200   | 180      | Theater |
| 24 | Room 11        | C-1   | Meeting    | 65    | 50       | Theater |
| 23 | Room 10+11     | C-1   | Meeting    | 265   | 220      | Theater |
| 24 | Room 12        | C-1   | Meeting    | 65    | 50       | Theater |
| 24 | Room 13        | C-1   | Meeting    | 65    | 25       | Office  |
| 25 | Room 14        | C+1   | Meeting    | 125   | 100      | Theater |
| 26 | Room 15        | C+1   | Meeting    | 160   | 150      | Theater |