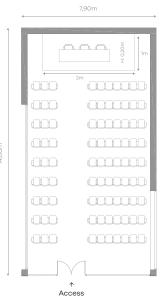

Theater capacity: 50 m²: 70

Meeting Room 2

Theater capacity: 100 m²: 110 School capacity: 50 M. Rooms 1+2 Theater capacity: 150

Meeting Room 3

Theater capacity: 100 School capacity: 50 m²: 110

Meeting Room 4

Theater capacity: 50 Oval table capacity: 25 m²: 70

Meeting Room 5

Theater capacity: 15 m²: 40

... . .•

Meeting Rooms 6/7/8

Meeting Room 6 capacity: 8 m²: 25

Meeting Room 7 capacity: 10 m²: 25

Meeting Room 8 theater capacity: 20 m<sup>2</sup>: 25