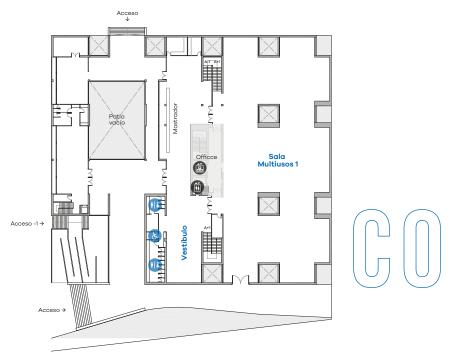

Multipurpose Room 1

Exhibitions, commercial presentations, receptions, social and cultural activities, cocktail parties or different types of banquet, these large attractive spaces play host to the most original activities, in addition to complementing any other activities in the many function rooms.

m<sup>2</sup>: 1.200

Meeting Room 10

The Conference Centre offers a variety of meeting rooms with different seating capacities, perfectly equipped for all types of training activity or meeting and with bright and welcoming interior architecture.