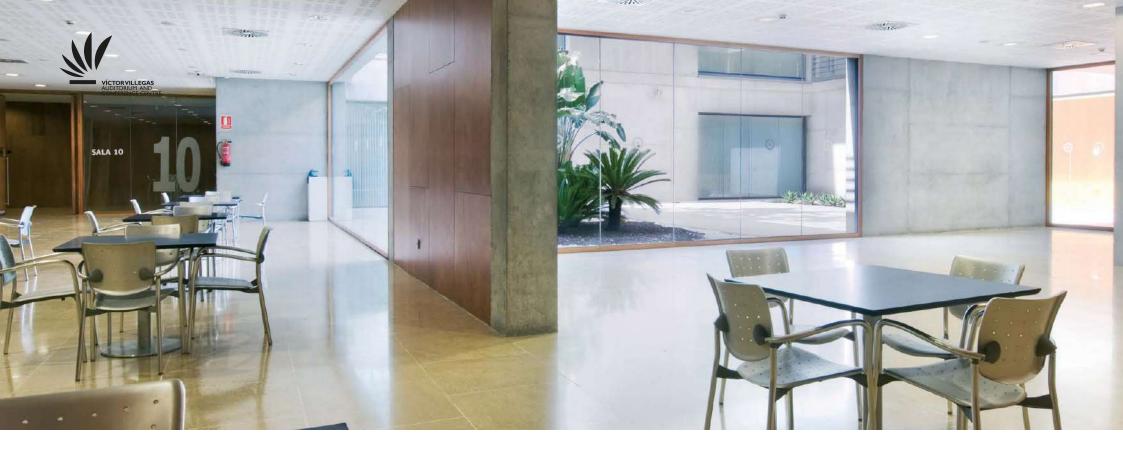

m<sup>2</sup>: 1.200

Meeting Room 10

The Conference Centre offers a variety of meeting rooms with different seating capacities, perfectly equipped for all types of training activity or meeting and with bright and welcoming interior architecture.

Theater capacity: 180 m²: 200

M.Rooms 10+11 theater capacity: 220

Meeting Rooms 11/12/13

Meeting Room 13 Usual office configuration.

Theater capacity: 50 m<sup>2</sup>: 65

Meeting Room 14

Theater capacity: 100 m²: 125