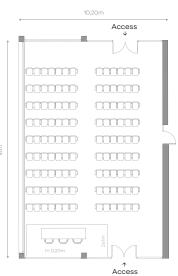

m<sup>2</sup>: 1.200

Meeting Room 10

The Conference Centre offers a variety of meeting rooms with different seating capacities, perfectly equipped for all types of training activity or meeting and with bright and welcoming interior architecture.

Theater capacity: 180 m²: 200

M.Rooms 10+11 theater capacity: 220

Meeting Rooms 11/12/13

Meeting Room 13 Usual office configuration.

Theater capacity: 50 m<sup>2</sup>: 65

Meeting Room 14

Theater capacity: 100 m²: 125

Meeting Room 15

Theater capacity: 150 m²: 160

Multipurpose Room 2

m²: 500

Cafeteria

Avda. Primero de Mayo 30006 Murcia

T. 968 341 060

congresos@auditoriomurcia.org www.auditoriomurcia.org