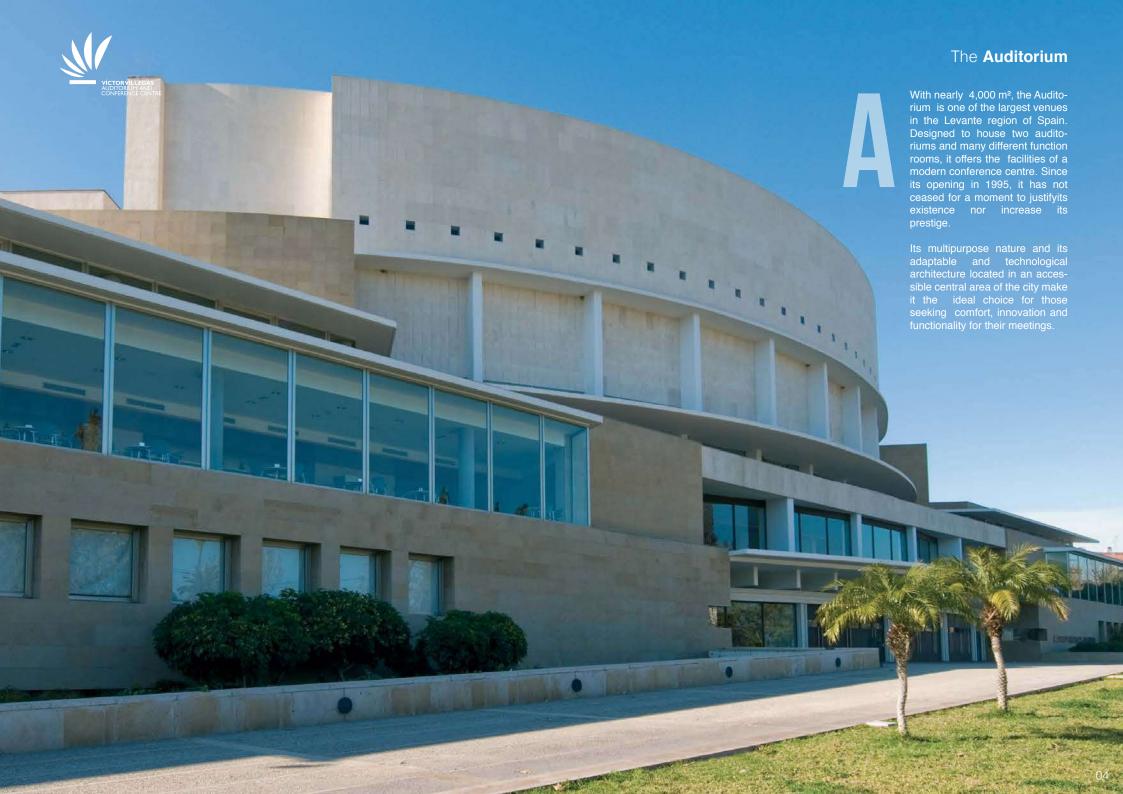

y</b> | <b>Cocktail Capacity</b> |
|----|----------------|-------|---------------------------|--------------------------|
| 28 | Cafeteria      | C-1   | 160                       | 320                      |
| 22 | Multipurpose 1 | C 0   | 700                       | 1.050                    |
| 27 | Multipurpose 2 | C+1   | 320                       | 420                      |
|    | _              |       | _                         |                          |

|    | Room           | Floor | m2    | N° Stands* |
|----|----------------|-------|-------|------------|
| 22 | Multipurpose 1 | C 0   | 1.200 | 55         |
| 27 | Multipurpose 2 | C+1   | 500   | 30         |
| 21 | Main Lobby     | C 0   | 450   | 6          |

\* Maximum numbers of stands estimated for stands of 3 x 2 m.













Main Lobby

m²: 1.000



#### The thrill of space





#### The Auditorium

#### Narciso Yepes Conference Room

Balanced architecture, large capacity, incredible acoustics, scenic infrastructure, this room is ideal for those who need to bring together a large number of guests around a stage, with all the audiovisual technology to complement it perfectly.

Capacity: 1.760







Miguel Ángel Clares Conference Room

Boasting practically the same features as the Narciso Yepes Conference Room its size gives it a more intimate, cosier atmosphere, so making it ideal for events with smaller audiences.

Capacity: 457







Meeting Room 1

The Auditorium building has comfortable meeting rooms with a variety of seating capacities and is equipped with all the necessary facilities to stag