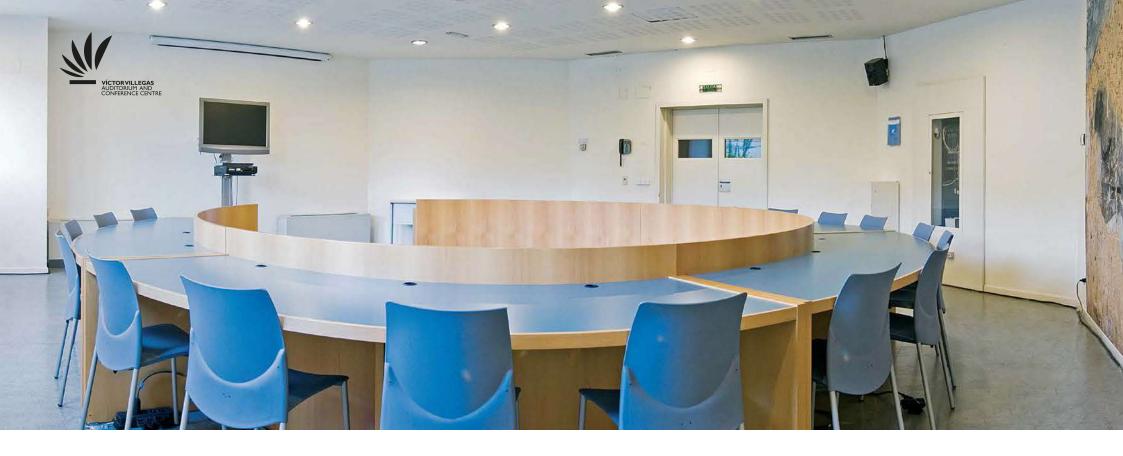

Theater capacity: 50 Oval table capacity: 25 m²: 70

Meeting Room 5

Theater capacity: 15 m²: 40

... . .•

Meeting Rooms 6/7/8

Meeting Room 6 capacity: 8 m²: 25

Meeting Room 7 capacity: 10 m²: 25

Meeting Room 8 theater capacity: 20 m<sup>2</sup>: 25