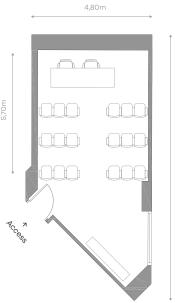

Theater capacity: 50 Oval table capacity: 25 m²: 70

Meeting Room 5

Theater capacity: 15 m²: 40

... . .•

Meeting Rooms 6/7/8

Meeting Room 6 capacity: 8 m²: 25

Meeting Room 7 capacity: 10 m²: 25

Meeting Room 8 theater capacity: 20 m<sup>2</sup>: 25