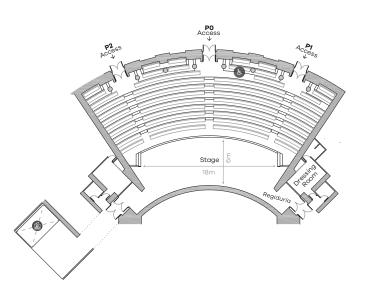

#### Narciso Yepes Conference Room

Balanced architecture, large capacity, incredible acoustics, scenic infrastructure, this room is ideal for those who need to bring together a large number of guests around a stage, with all the audiovisual technology to complement it perfectly.

Capacity: 1.760

Miguel Ángel Clares Conference Room

Boasting practically the same features as the Narciso Yepes Conference Room its size gives it a more intimate, cosier atmosphere, so making it ideal for events with smaller audiences.