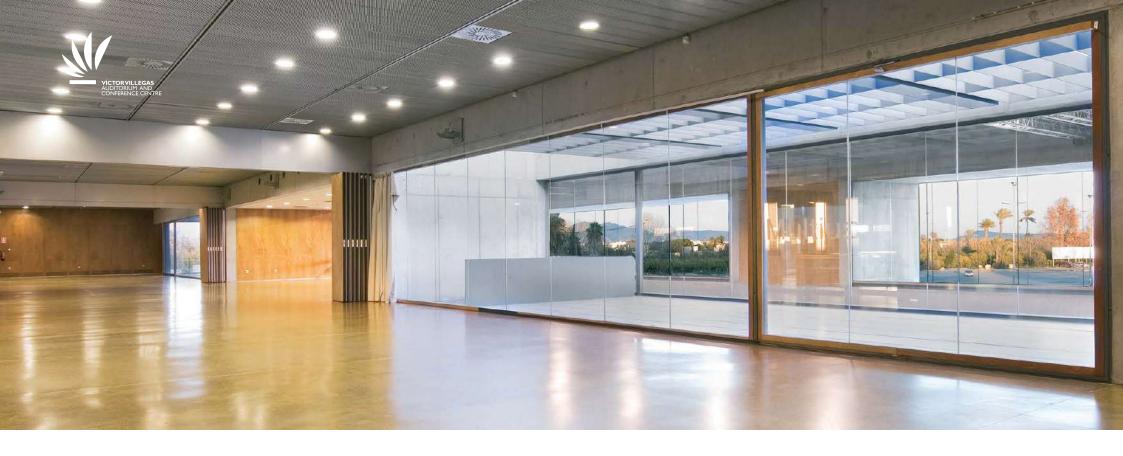

|    | Room           | Floor | m2    | N° Stands* |
|----|----------------|-------|-------|------------|
| 22 | Multipurpose 1 | C 0   | 1.200 | 55         |
| 27 | Multipurpose 2 | C+1   | 500   | 30         |
| 21 | Main Lobby     | C 0   | 450   | 6          |

m<sup>2</sup>: 1.200

Meeting Room 10

The Conference Centre offers a variety of meeting rooms with different seating capacities, perfectly equipped for all types of training activity or meeting and with bright and welcoming interior architecture.

Theater capacity: 180 m²: 200

M.Rooms 10+11 theater capacity: 220

Meeting Rooms 11/12/13

Meeting Room 13 Usual office configuration.

Theater capacity: 50 m<sup>2</sup>: 65

Meeting Room 14

Theater capacity: 100 m²: 125