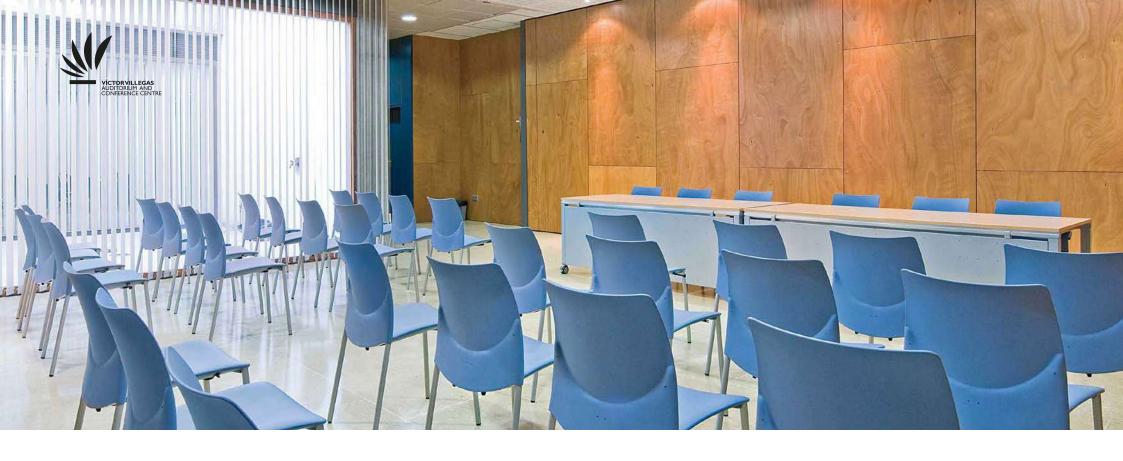

m<sup>2</sup>: 1.200

Meeting Room 10

The Conference Centre offers a variety of meeting rooms with different seating capacities, perfectly equipped for all types of training activity or meeting and with bright and welcoming interior architecture.

Theater capacity: 180 m²: 200

M.Rooms 10+11 theater capacity: 220

Meeting Rooms 11/12/13

Meeting Room 13 Usual office configuration.

Theater capacity: 50 m<sup>2</sup>: 65

Meeting Room 14

Theater capacity: 100 m²: 125