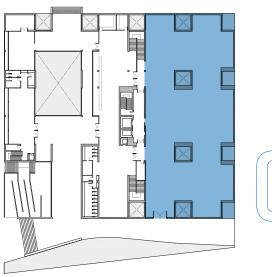

city: 100 School capacity: 50 m²: 110







Meeting Room 4

Theater capacity: 50 Oval table capacity: 25 m²: 70







Meeting Room 5

Theater capacity: 15 m²: 40

... . .•







Meeting Rooms 6/7/8

Meeting Room 6 capacity: 8 m²: 25

Meeting Room 7 capacity: 10 m²: 25

Meeting Room 8 theater capacity: 20 m<sup>2</sup>: 25







Exhibition Room

Exhibitions, commercial presentations, receptions, social and cultural activities, cocktail parties or different types of banquet, these large attractive spaces play host to the most original activities, in addition to complementing any other activities in the many function rooms.

m<sup>2</sup>: 500



Authority Room

Theater capacity: 14 m²: 92



Cafeterias



The Auditorium

Amphitheater and Terrace



















Main Lobby

m²: 450









Multipurpose Room 1

Exhibitions, commercial presentations, receptions, social and cultural activities, cocktail parties or different types of banquet, these large attractive spaces play host to the most original activities, in addition to complementing any other activities in the many function rooms.

m<sup>2</sup>: 1.200







Meeting Room 10

The Conference Centre offers a variety of meeting rooms with different seating capacities, perfectly equipped for all types of training activity or meeting and with bright and welcoming interior architecture.

Theater capacity: 180 m²: 200

M.Rooms 10+11 theater capacity: 220







Meeting Rooms 11/12/13

Meeting Room 13 Usual office configuration.

Theater capacity: 50 m<sup>2</sup>: 65







Meeting Room 14

Theater capacity: 100 m²: 125