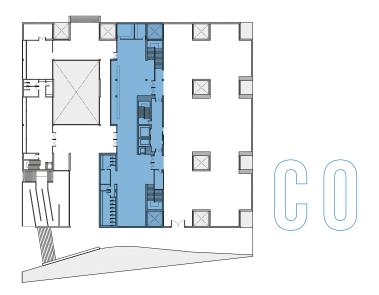

## The Conference Centre

Restaurant Areas

**Exhibition Areas** 

|    | Room           | Floor | Type       | m2    | Capacity | Layout  |
|----|----------------|-------|------------|-------|----------|---------|
| 22 | Multipurpose 1 | C 0   | Exhibition | 1.200 | = -      | -       |
| 27 | Multipurpose 2 | C+1   | Exhibition | 500   | -        | -       |
| 23 | Room 10        | C-1   | Meeting    | 200   | 180      | Theater |
| 24 | Room 11        | C-1   | Meeting    | 65    | 50       | Theater |
| 23 | Room 10+11     | C-1   | Meeting    | 265   | 220      | Theater |
| 24 | Room 12        | C-1   | Meeting    | 65    | 50       | Theater |
| 24 | Room 13        | C-1   | Meeting    | 65    | 25       | Office  |
| 25 | Room 14        | C+1   | Meeting    | 125   | 100      | Theater |
| 26 | Room 15        | C+1   | Meeting    | 160   | 150      | Theater |