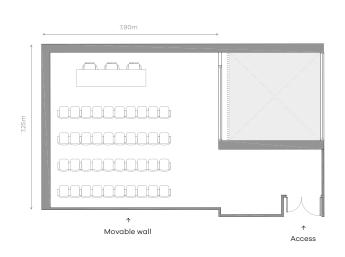

Theater capacity: 50 m²: 70

Meeting Room 2

Theater capacity: 100 m²: 110 School capacity: 50 M. Rooms 1+2 Theater capacity: 150

Meeting Room 3

Theater capacity: 100 School capacity: 50 m²: 110

Meeting Room 4