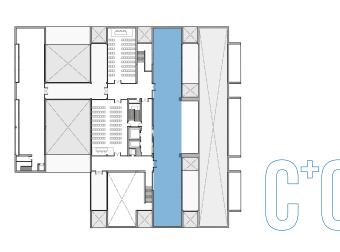

m<sup>2</sup>: 1.200

Meeting Room 10

The Conference Centre offers a variety of meeting rooms with different seating capacities, perfectly equipped for all types of training activity or meeting and with bright and welcoming interior architecture.

Theater capacity: 180 m²: 200

M.Rooms 10+11 theater capacity: 220

Meeting Rooms 11/12/13

Meeting Room 13 Usual office configuration.

Theater capacity: 50 m<sup>2</sup>: 65

Meeting Room 14

Theater capacity: 100 m²: 125