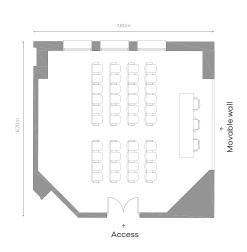

Capacity: 457

Meeting Room 1

The Auditorium building has comfortable meeting rooms with a variety of seating capacities and is equipped with all the necessary facilities to stage training sessions or presentations.

Theater capacity: 50 m²: 70

Meeting Room 2

Theater capacity: 100 m²: 110 School capacity: 50 M. Rooms 1+2 Theater capacity: 150

Meeting Room 3

Theater capacity: 100 School capacity: 50 m²: 110

Meeting Room 4