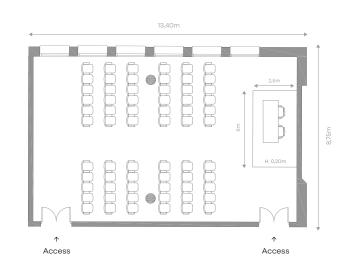

Theater capacity: 50 m²: 70

Meeting Room 2

Theater capacity: 100 m²: 110 School capacity: 50 M. Rooms 1+2 Theater capacity: 150

Meeting Room 3

Theater capacity: 100 School capacity: 50 m²: 110

Meeting Room 4