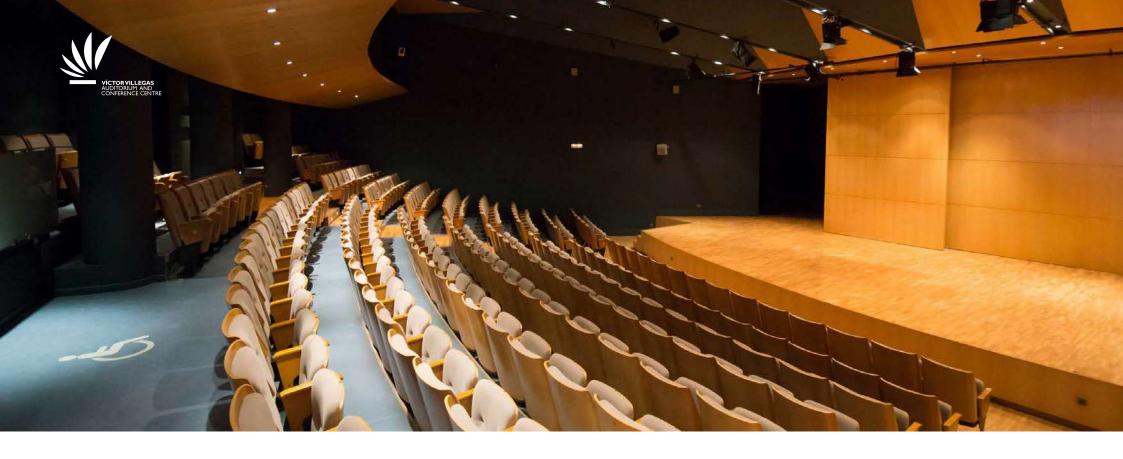

Capacity: 457

Meeting Room 1

The Auditorium building has comfortable meeting rooms with a variety of seating capacities and is equipped with all the necessary facilities to stage training sessions or presentations.

Theater capacity: 50 m²: 70

Meeting Room 2

Theater capacity: 100 m²: 110 School capacity: 50 M. Rooms 1+2 Theater capacity: 150

Meeting Room 3

Theater capacity: 100 School capacity: 50 m²: 110

Meeting Room 4

Theater capacity: 50 Oval table capacity: 25 m²: 70

Meeting Room 5

Theater capacity: 15 m²: 40

... . .•

Meeting Rooms 6/7/8

Meeting Room 6 capacity: 8 m²: 25

Meeting Room 7 capacity: 10 m²: 25

Meeting Room 8 theater capacity: 20 m<sup>2</sup>: 25