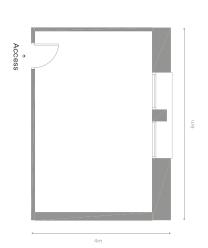

Theater capacity: 50 Oval table capacity: 25 m²: 70

Meeting Room 5

Theater capacity: 15 m²: 40

... . .•

Meeting Rooms 6/7/8

Meeting Room 6 capacity: 8 m²: 25

Meeting Room 7 capacity: 10 m²: 25

Meeting Room 8 theater capacity: 20 m<sup>2</sup>: 25