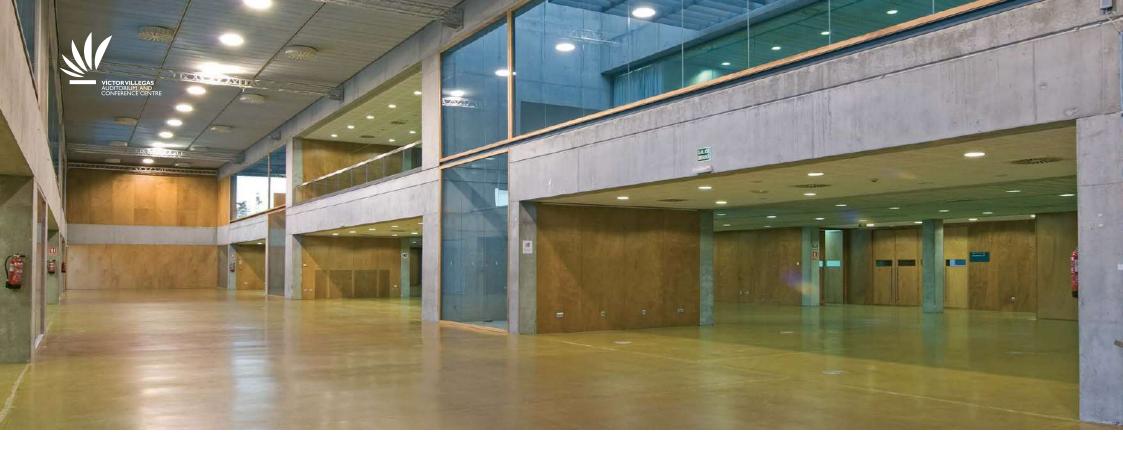

pacity: 100 School capacity: 50 m²: 110







Meeting Room 4

Theater capacity: 50 Oval table capacity: 25 m²: 70







Meeting Room 5

Theater capacity: 15 m²: 40

... . .•







Meeting Rooms 6/7/8

Meeting Room 6 capacity: 8 m²: 25

Meeting Room 7 capacity: 10 m²: 25

Meeting Room 8 theater capacity: 20 m<sup>2</sup>: 25







Exhibition Room

Exhibitions, commercial presentations, receptions, social and cultural activities, cocktail parties or different types of banquet, these large attractive spaces play host to the most original activities, in addition to complementing any other activities in the many function rooms.

m<sup>2</sup>: 500



Authority Room

Theater capacity: 14 m²: 92



Cafeterias



The Auditorium

Amphitheater and Terrace



















Main Lobby

m²: 450









Multipurpose Room 1

Exhibitions, commercial presentations, receptions, social and cultural activities, cocktail parties or different types of banquet, these large attractive spaces play host to the most original activities, in addition to complementing any other activities in the many function rooms.

m<sup>2</sup>: 1.200







Meeting Room 10

The Conference Centre offers a variety of meeting rooms with different seating capacities, perfectly equipped for all types of training activity or meeting and with bright and welcoming interior architecture.

Theater capacity: 180 m²: 200

M.Rooms 10+11 theater capacity: 220







Meeting Rooms 11/12/13

Meeting Room 13 Usual office configuration.

Theater capacity: 50 m<sup>2</sup>: 65







Meeting Room 14

Theater capacity: 100 m²: 1