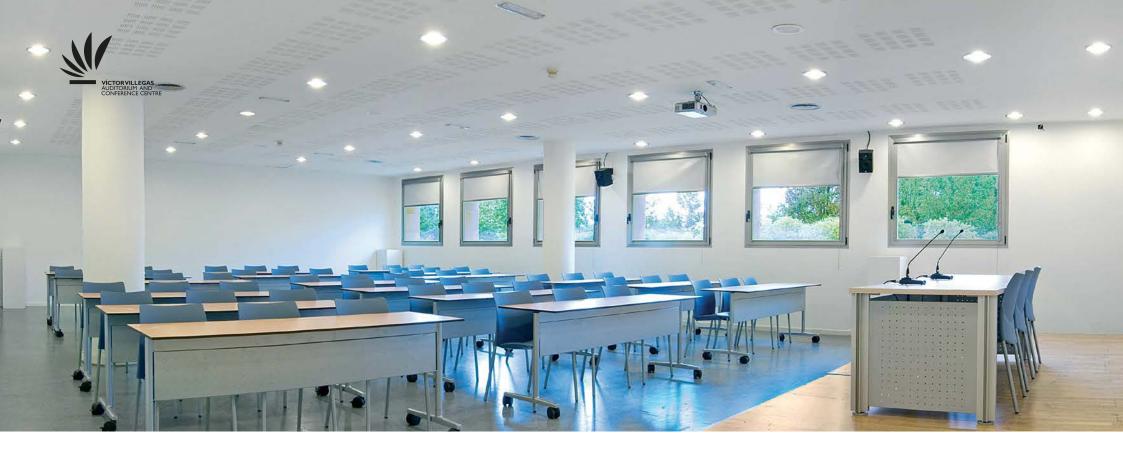

Theater capacity: 50 m²: 70

Meeting Room 2

Theater capacity: 100 m²: 110 School capacity: 50 M. Rooms 1+2 Theater capacity: 150

Meeting Room 3

Theater capacity: 100 School capacity: 50 m²: 110

Meeting Room 4