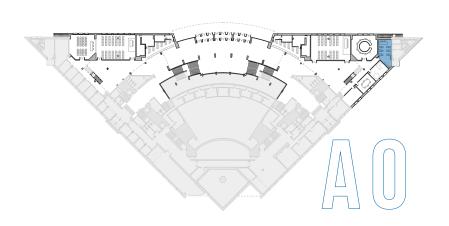

Theater capacity: 50 Oval table capacity: 25 m²: 70

Meeting Room 5

Theater capacity: 15 m²: 40

... . .•

Meeting Rooms 6/7/8

Meeting Room 6 capacity: 8 m²: 25

Meeting Room 7 capacity: 10 m²: 25

Meeting Room 8 theater capacity: 20 m<sup>2</sup>: 25