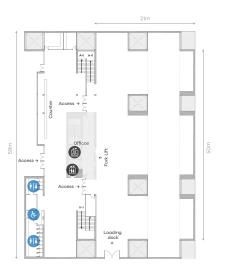

\* Maximum numbers of stands estimated for stands of 3 x 2 m.

Main Lobby

m²: 1.000