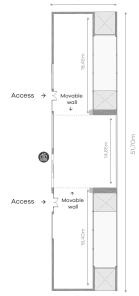

m<sup>2</sup>: 1.200

Meeting Room 10

The Conference Centre offers a variety of meeting rooms with different seating capacities, perfectly equipped for all types of training activity or meeting and with bright and welcoming interior architecture.

Theater capacity: 180 m²: 200

M.Rooms 10+11 theater capacity: 220

Meeting Rooms 11/12/13

Meeting Room 13 Usual office configuration.

Theater capacity: 50 m<sup>2</sup>: 65

Meeting Room 14

Theater capacity: 100 m²: 125