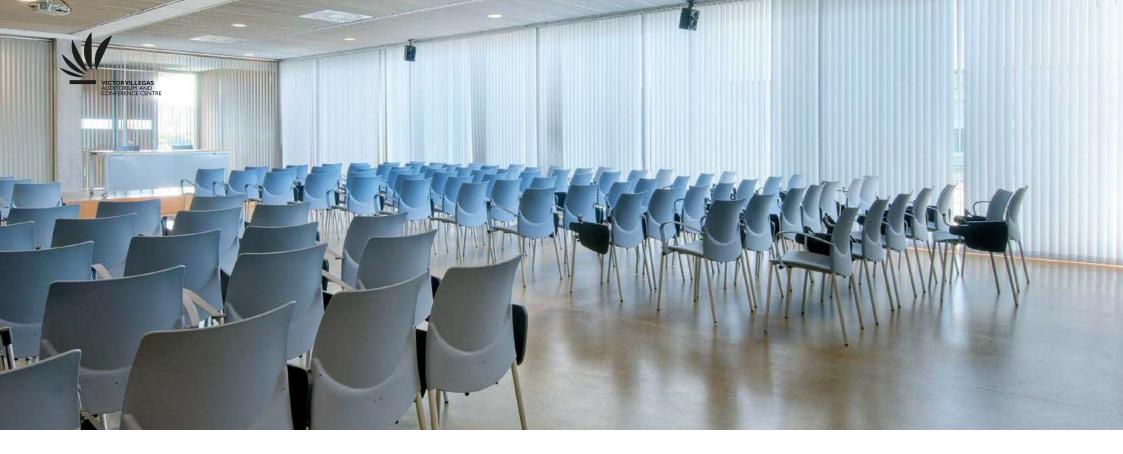

#### The Auditorium

#### Narciso Yepes Conference Room

Balanced architecture, large capacity, incredible acoustics, scenic infrastructure, this room is ideal for those who need to bring together a large number of guests around a stage, with all the audiovisual technology to complement it perfectly.

Capacity: 1.760

Miguel Ángel Clares Conference Room

Boasting practically the same features as the Narciso Yepes Conference Room its size gives it a more intimate, cosier atmosphere, so making it ideal for events with smaller audiences.