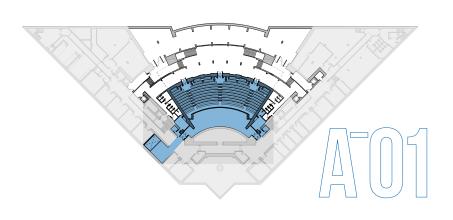

#### The Auditorium

#### Narciso Yepes Conference Room

Balanced architecture, large capacity, incredible acoustics, scenic infrastructure, this room is ideal for those who need to bring together a large number of guests around a stage, with all the audiovisual technology to complement it perfectly.

Capacity: 1.760

Miguel Ángel Clares Conference Room

Boasting practically the same features as the Narciso Yepes Conference Room its size gives it a more intimate, cosier atmosphere, so making it ideal for events with smaller audiences.