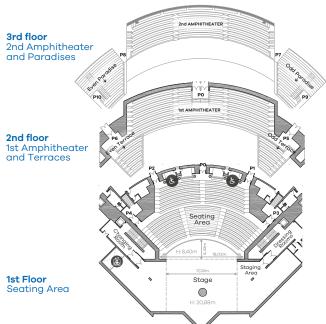

## **The Auditorium**

#### Restaurant Areas

Exhibition Areas

| Pg. | Room                | Floor | Type           | m2  | Capacity | Layout         |
|-----|---------------------|-------|----------------|-----|----------|----------------|
| 07  | Narciso Yepes       | A+1   | Auditorium     | -   | 1.760    | Theater        |
| 08  | Miguel Ángel Clares | A-1   | Auditorium     | -   | 457      | Theater        |
| 09  | Room 1              | A 0   | Meeting        | 70  | 50       | Theater        |
| 10  | Room 2              | A 0   | Meeting        | 110 | 100      | Theater        |
| 10  | Room 1+2            | A 0   | Meeting        | 180 | 150      | Theater        |
| 11  | Room 3              | A 0   | Meeting        | 110 | 100      | Theater        |
| 12  | Room 4              | A 0   | Meeting        | 70  | 25       | Open U         |
| 13  | Room 5              | A 0   | Technical room | 40  | 15       | Technical room |
| 14  | Room 6              | A 0   | Meeting        | 25  | 8        | Office         |
| 14  | Room 7              | A 0   | Meeting        | 25  | 10       | Oval table     |
| 14  | Room 8              | A 0   | Meeting        | 25  | 20       | Theater        |
| 15  | Exhibition Room     | A-1   | Exhibition     | 500 | -        | -              |
| 16  | Authority Room      | A+1   | Meeting        | 92  | 14       | -              |