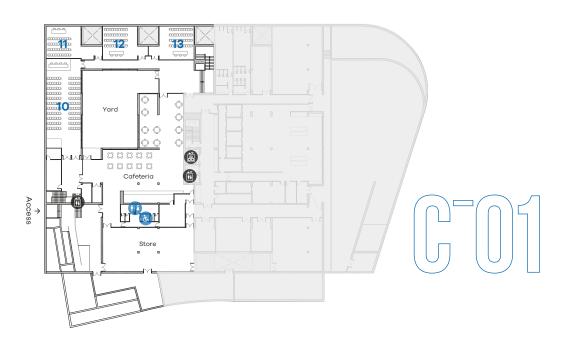

m<sup>2</sup>: 1.200

Meeting Room 10

The Conference Centre offers a variety of meeting rooms with different seating capacities, perfectly equipped for all types of training activity or meeting and with bright and welcoming interior architecture.

Theater capacity: 180 m²: 200

M.Rooms 10+11 theater capacity: 220

Meeting Rooms 11/12/13

Meeting Room 13 Usual office configuration.

Theater capacity: 50 m<sup>2</sup>: 65

Meeting Room 14

Theater capacity: 100 m²: 125