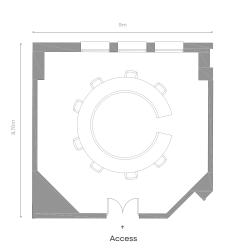

Theater capacity: 50 Oval table capacity: 25 m²: 70

Meeting Room 5

Theater capacity: 15 m²: 40

... . .•

Meeting Rooms 6/7/8

Meeting Room 6 capacity: 8 m²: 25

Meeting Room 7 capacity: 10 m²: 25

Meeting Room 8 theater capacity: 20 m<sup>2</sup>: 25