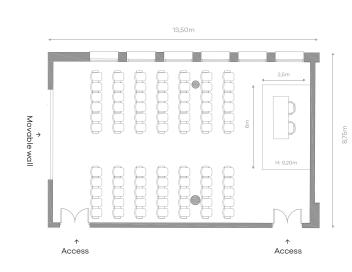

m<sup>2</sup>: 1.200

Meeting Room 10

The Conference Centre offers a variety of meeting rooms with different seating capacities, perfectly equipped for all types of training activity or meeting and with bright and welcoming interior architecture.

Theater capacity: 180 m²: 200

M.Rooms 10+11 theater capacity: 220

Meeting Rooms 11/12/13

Meeting Room 13 Usual office configuration.

Theater capacity: 50 m<sup>2</sup>: 65

Meeting Room 14

Theater capacity: 100 m²: 125