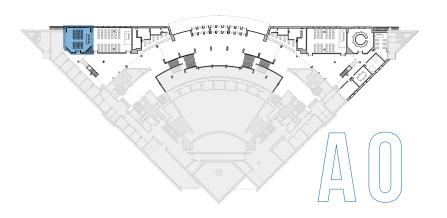

m<sup>2</sup>: 500

Authority Room

Theater capacity: 14 m²: 92

Cafeterias

The Auditorium

Amphitheater and Terrace

Main Lobby

m²: 450