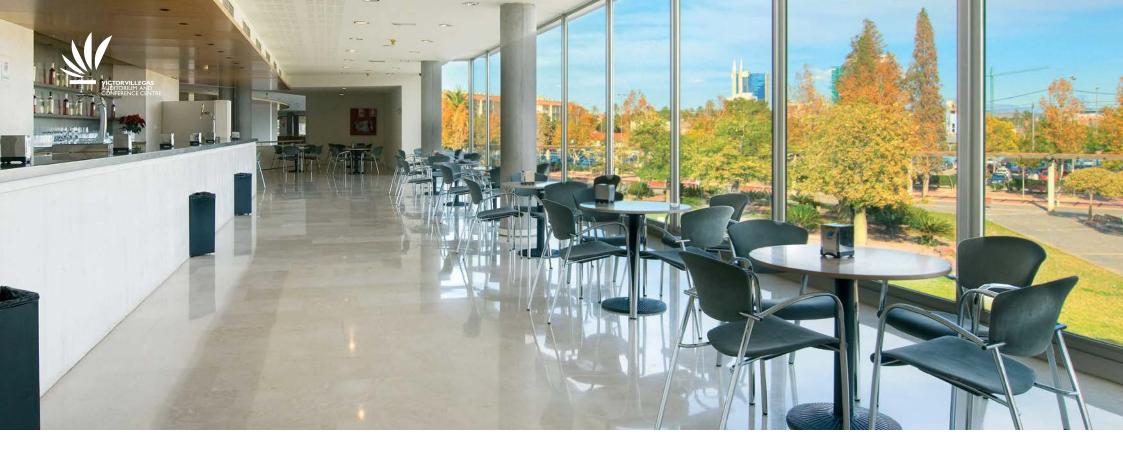

m<sup>2</sup>: 500

Authority Room

Theater capacity: 14 m²: 92

Cafeterias

The Auditorium

Amphitheater and Terrace

Main Lobby

m²: 450