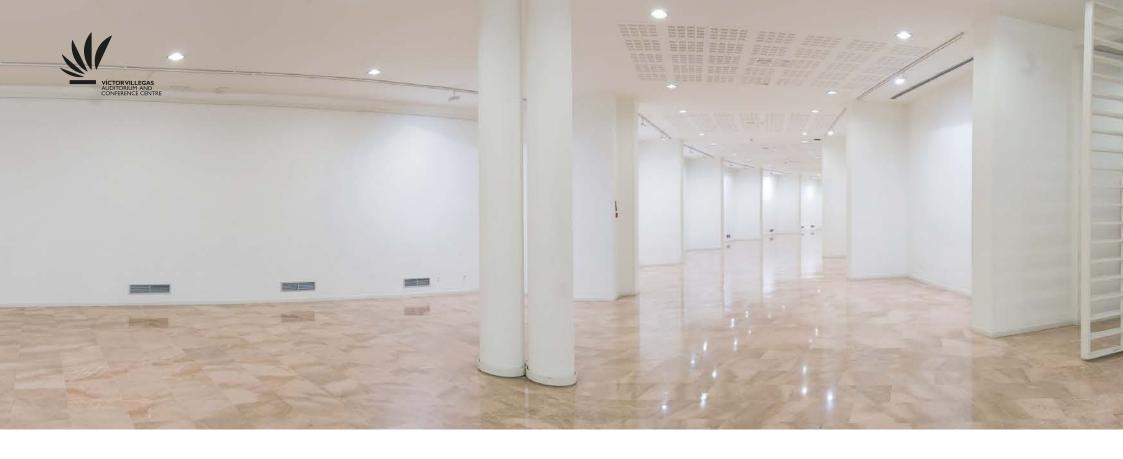

Exhibition Room

Exhibitions, commercial presentations, receptions, social and cultural activities, cocktail parties or different types of banquet, these large attractive spaces play host to the most original activities, in addition to complementing any other activities in the many function rooms.

m<sup>2</sup>: 500

Authority Room

Theater capacity: 14 m²: 92

Cafeterias

The Auditorium

Amphitheater and Terrace

Main Lobby

m²: 450