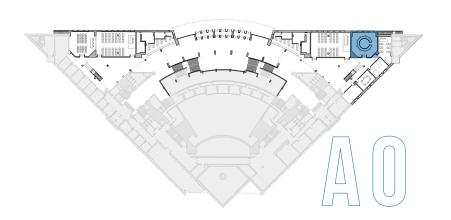

Theater capacity: 50 Oval table capacity: 25 m²: 70

Meeting Room 5

Theater capacity: 15 m²: 40

... . .•

Meeting Rooms 6/7/8

Meeting Room 6 capacity: 8 m²: 25

Meeting Room 7 capacity: 10 m²: 25

Meeting Room 8 theater capacity: 20 m<sup>2</sup>: 25