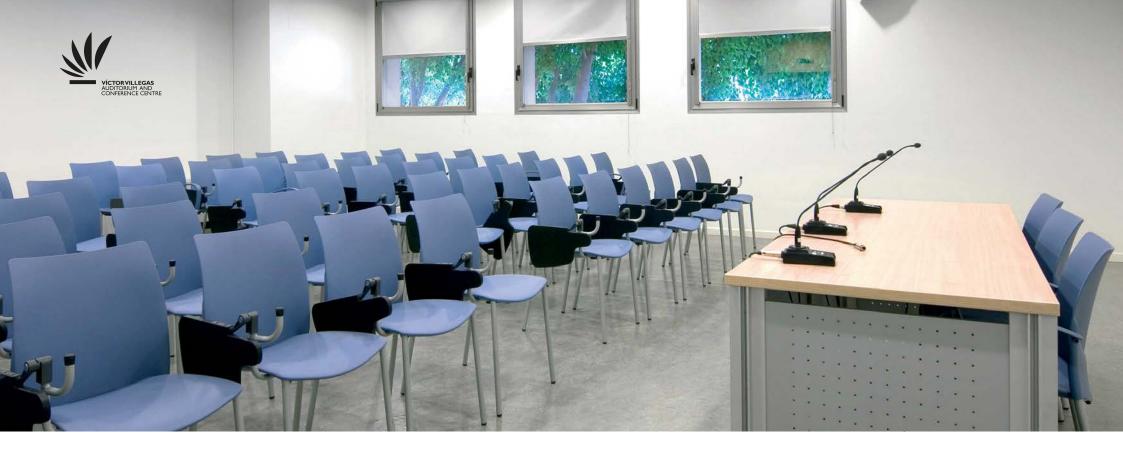

Capacity: 457

Meeting Room 1

The Auditorium building has comfortable meeting rooms with a variety of seating capacities and is equipped with all the necessary facilities to stage training sessions or presentations.

Theater capacity: 50 m²: 70

Meeting Room 2

Theater capacity: 100 m²: 110 School capacity: 50 M. Rooms 1+2 Theater capacity: 150

Meeting Room 3

Theater capacity: 100 School capacity: 50 m²: 110

Meeting Room 4