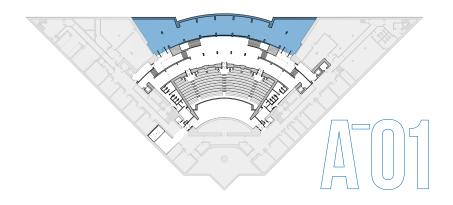

#### Narciso Yepes Conference Room

Balanced architecture, large capacity, incredible acoustics, scenic infrastructure, this room is ideal for those who need to bring together a large number of guests around a stage, with all the audiovisual technology to complement it perfectly.

Capacity: 1.760

Miguel Ángel Clares Conference Room

Boasting practically the same features as the Narciso Yepes Conference Room its size gives it a more intimate, cosier atmosphere, so making it ideal for events with smaller audiences.