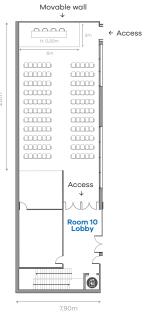

m<sup>2</sup>: 1.200

Meeting Room 10

The Conference Centre offers a variety of meeting rooms with different seating capacities, perfectly equipped for all types of training activity or meeting and with bright and welcoming interior architecture.

Theater capacity: 180 m²: 200

M.Rooms 10+11 theater capacity: 220

Meeting Rooms 11/12/13

Meeting Room 13 Usual office configuration.

Theater capacity: 50 m<sup>2</sup>: 65

Meeting Room 14

Theater capacity: 100 m²: 125